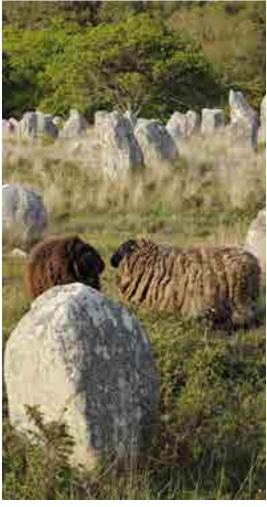

Dating back some 6,500 years, and comprising around 3,000 menhirs spanning almost 4 km, the Carnac alignments constitute a major prehistoric site.

These alignments were erected during the Neolithic period, the beginning of a settled way of life and of agriculture. Before going into the alignments, don't forget to visit the Maison des Mégalithes. An information and interpretation centre, the Maison des mégalithes invites you to discover the standing stones of Carnac and megalithism in a new way. Exhibitions, videos and interactive media answer the four main questions you may have: who, when, how and why.

### DID YOU KNOW...?

With its rich vegetation and diverse fauna, the current moorland surrounding the alignments is likely similar to what the prehistoric landscape would have looked like.