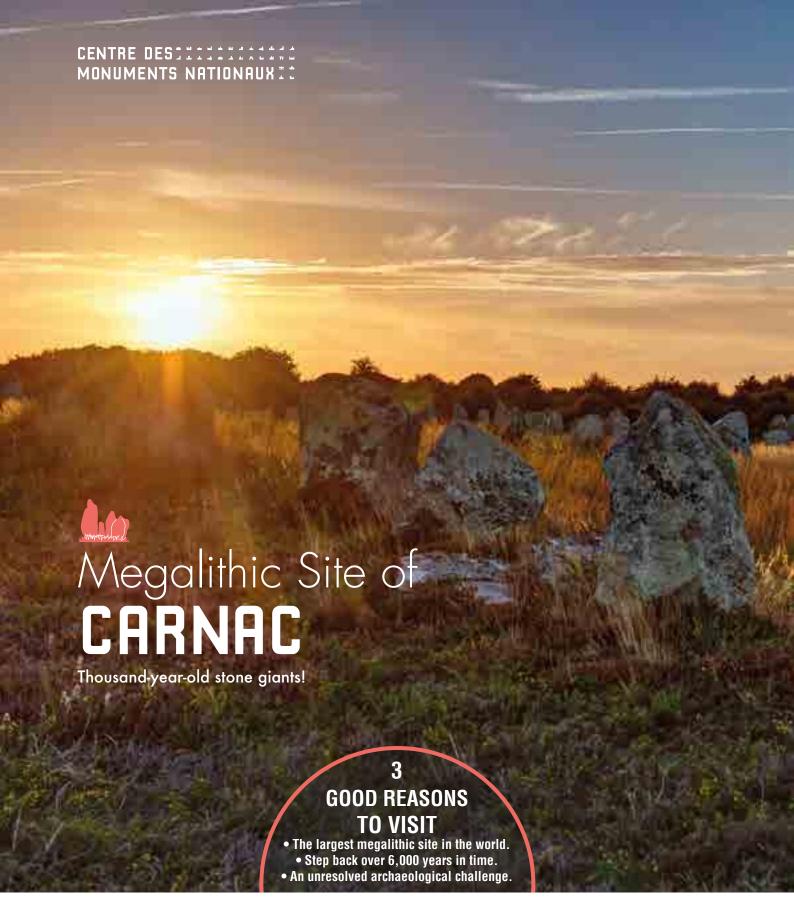

Dating back some 6,500 years, and comprising around 3,000 menhirs spanning almost 4 km, the Carnac alignments constitute a major prehistoric site.

These alignments were erected during the Neolithic period, the beginning of a settled way of life and of agriculture. Before going into the alignments, don't forget to visit the Maison des Mégalithes. An information and interpretation centre, the Maison des mégalithes invites you to discover the standing stones of Carnac and megalithism in a new way. Exhibitions, videos and interactive media answer the four main questions you may have: who, when, how and why.

### DID YOU KNOW...?

With its rich vegetation and diverse fauna, the current moorland surrounding the alignments is likely similar to what the prehistoric landscape would have looked like.