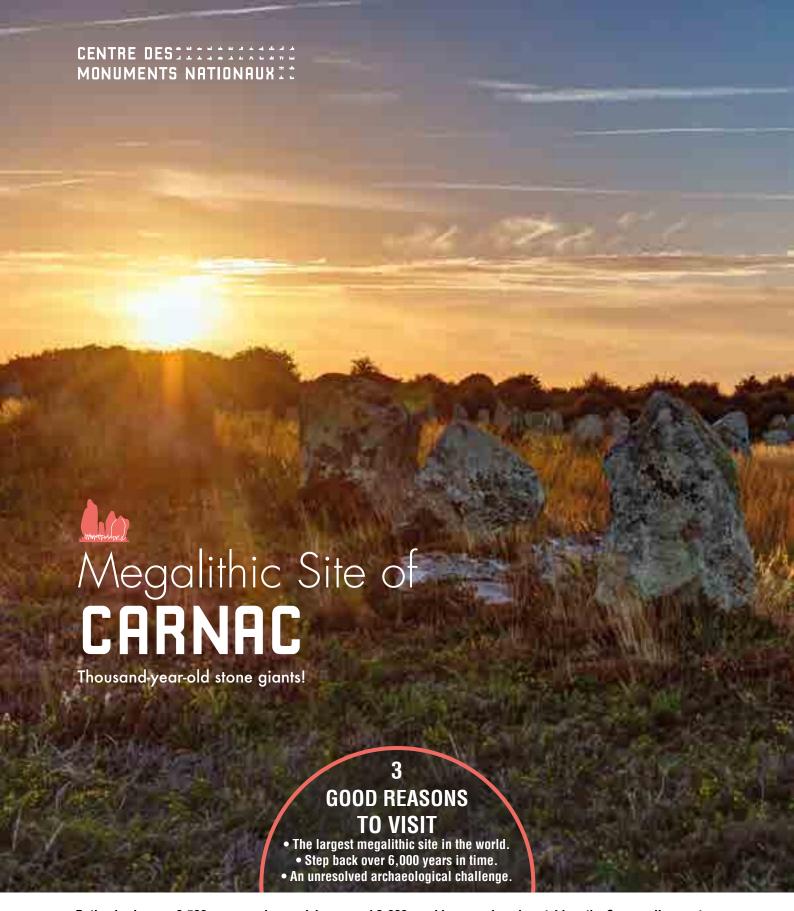

Dating back some 6,500 years, and comprising around 3,000 menhirs spanning almost 4 km, the Carnac alignments constitute a major prehistoric site.

These alignments were erected during the Neolithic period, the beginning of a settled way of life and of agriculture. Before going into the alignments, don't forget to visit the Maison des Mégalithes. An information and interpretation centre, the Maison des mégalithes invites you to discover the standing stones of Carnac and megalithism in a new way. Exhibitions, videos and interactive media answer the four main questions you may have: who, when, how and why.