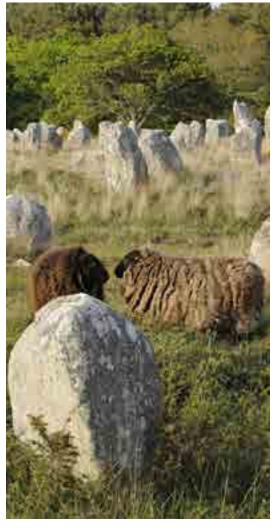

Dating back some 6,500 years, and comprising around 3,000 menhirs spanning almost 4 km, the Carnac alignments constitute a major prehistoric site.

These alignments were erected during the Neolithic period, the beginning of a settled way of life and of agriculture. Before going into the alignments, don't forget to visit the Maison des Mégalithes. An information and interpretation centre, the Maison des mégalithes invites you to discover the standing stones of Carnac and megalithism in a new way. Exhibitions, videos and interactive media answer the four main questions you may have: who, when, how and why.

### DID YOU KNOW...?

With its rich vegetation and diverse fauna, the current moorland surrounding the alignments is likely similar to what the prehistoric landscape would have looked like.